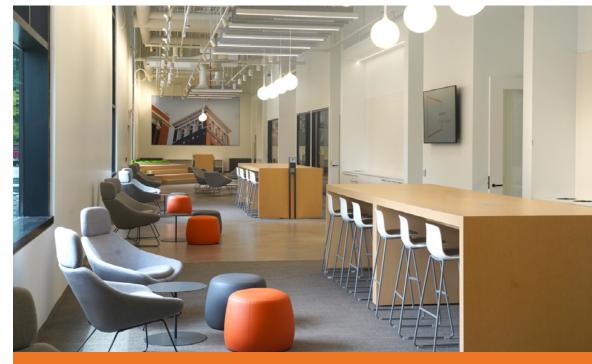

The Shine Bright
 Community Center
 is the perfect space
 for meetings of all
 sizes.

 A large boardroom, computer-training rooms and, workshop spaces will be available.

 All rooms are equipped with audiovisual equipment and free Wi-Fi, making collaboration easy.