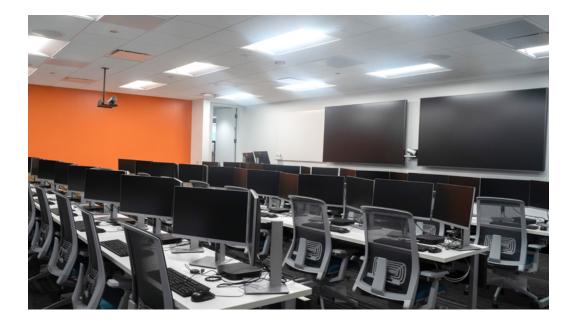

The Shine Bright
 Community Center
 is the perfect space
 for meetings of all
 sizes.

 A large boardroom, computer-training rooms and, workshop spaces will be available.

 All rooms are equipped with audiovisual equipment and free Wi-Fi, making collaboration easy.