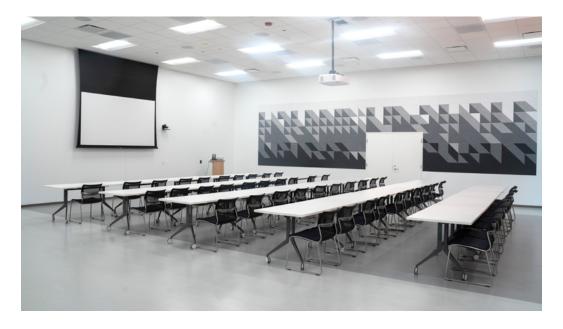

The Shine Bright
 Community Center
 is the perfect space
 for meetings of all
 sizes.

 A large boardroom, computer-training rooms and, workshop spaces will be available.

 All rooms are equipped with audiovisual equipment and free Wi-Fi, making collaboration easy.